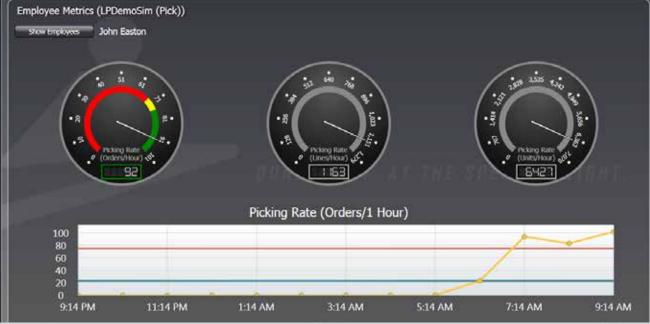

#### PICK PERFORMANCE DASHBOARD

Open Orders

**Facility Statistics** 

Order Progress

**Employee Metrics** 

Video Camera

Orders Completed